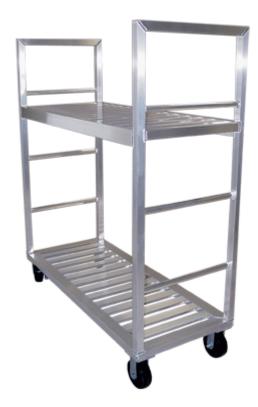

# **UNI-T-TRUCK**

### **APPLICATION:**

These trucks are designed for heavy loads up to 2000lbs. Ideal for use in coolers, freezers, and dry storage.

#### **MATERIAL:**

Framework is constructed mostly of 1 1/2"x1 1/2"x.070" wall tubing. Base is constructed of 1 1/2"x2 3/4"x.070" wall tubing. The shelves are constructed of 1 1/4"x2 1/4"x.100" wall T-Bar.

## **CASTERS:**

Model #1430 comes with four 6"x2" platform type casters, two swivel and two rigid. The model #1431 comes with four 8"x2" platform type casters, two swivel and two rigid.