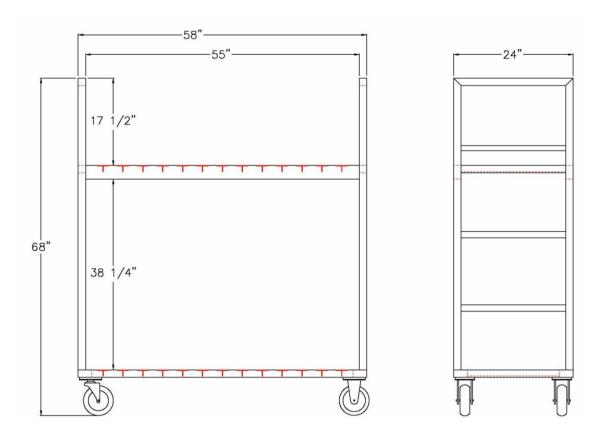

#### **MATERIAL:**

Framework is constructed mostly of 1 1/2"x1 1/2"x.070" wall tubing. Base is constructed of 1 1/2"x2 3/4"x.070" wall tubing. The shelves are constructed of 1 1/4"x2 1/4"x.100" wall T-Bar.

## **CASTERS:**

Model #1430 comes with four 6"x2" platform type casters, two swivel and two rigid. The model #1431 comes with four 8"x2" platform type casters, two swivel and two rigid.

New Age Industrial reserves the right to modify or make changes at any time without notice to materials and specifications.

Model #1430

| Model No. | Size-W | Size-H | Size-D | Wheel Size |
|-----------|--------|--------|--------|------------|
| 1430      | 24"    | 68"    | 58"    | 6"         |
| 1431      | 27"    | 70"    | 58"    | 8"         |